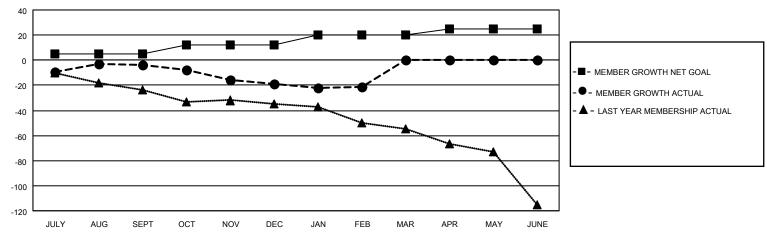

#### GOALS AND ACTUAL MEMBERS CUMULATIVE

| DROPPED CLUBS: 1 |    | 24 CLUBS OF 50 ADDED 1 OR<br>MORE NEW MEMBERS | GENDER DISTRIBUTION                 |              |  |
|------------------|----|-----------------------------------------------|-------------------------------------|--------------|--|
|                  |    | MORE NEW MEMBERS                              | MALE                                | 763 (60.03%) |  |
|                  |    |                                               | FEMALE                              | 508 (39.97%) |  |
| DROPPED MEMBERS  |    |                                               | NON BINARY                          | 0 (0.00%)    |  |
|                  | 40 |                                               | PREFER NOT TO ANSWER                | 0 (0.00%)    |  |
| DECEASED         | 13 |                                               |                                     |              |  |
| CLUB CANCELLED   | 0  | CLICK HERE FOR CUMULATIVE                     | TOTAL FAMILY UNIT MEMBERS 297       |              |  |
| OTHER            | 50 | MEMBERSHIP DATA                               |                                     |              |  |
| TOTAL            | 63 |                                               | FAMILY MEMBERS PAYING HALF DUES 156 |              |  |
|                  |    |                                               |                                     |              |  |